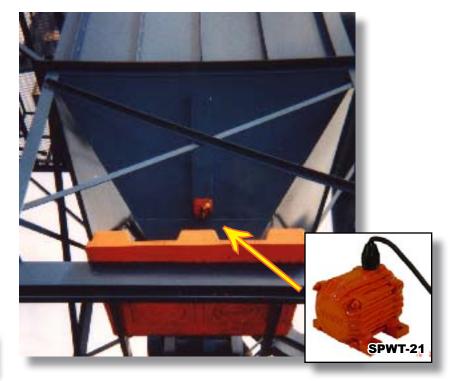

### **PROBLEM**

A customer was having problems with dust sticking to sides of bin, all the way down to discharge rotary valve. The bin would have to be cleaned and the product removed from sides of bin. This caused shutdowns in production and was very laborious for employees.

## SOLUTION

Installing two VIBCO SPWT-21 Small Impact Electric Vibrators on both side of bin. The vibrators worked as needed and the dust flowed to the rotary valve when in service. Material now flows freely to rotary valve and there has been an increase in production and a reduction in labor cost.

# **BENEFITS**

After installing VIBCO Model SPWT-21 Small ImpactElectric Vibrator the customer received the following benefits:

- Increased material flow
- Increased production rate
- No more lost man hours on cleaning bin