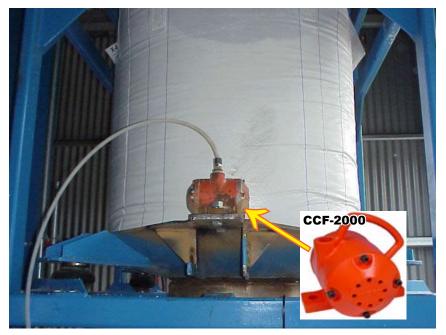

## FEEDER TUBE

#### **PROBLEM**

A food manufacturer kept losing production time because the poor flow of food powder from their bulk bag unloader through the feeder tube. Numerous man hours were being lost to workers manually unclogging the tube.

### **SOLUTION**

They installed a VIBCO CCF-2000 Silent Turbine vibrator on the feeder tube itself. This kept the flow of the food powder consistent and increased it significantly. They no longer have to manually unclog the powder in the feeder tube and can focus on production.