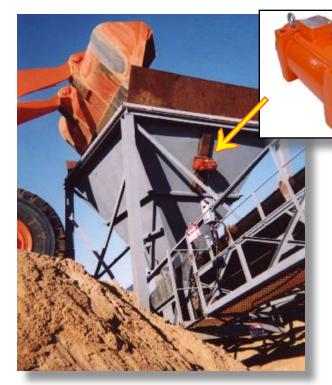

#### **PROBLEM**

A construction company was having problems with damp sand clumping in their mesh screen on top of their hopper. The sand would clump and production would halt and the mesh screen would have to be cleaned.

## **SOLUTION**

A VIBCO 2P-800 Heavy Duty Electric Vibrator was installed at the top of the hopper allowing the sand to fall though the mesh screen. No more cleaning off of the screen and therefore no interruptions in production.

## **BENEFITS**

After installing VIBCO Model 2P-800 Heavy Duty Electric Vibrator the customer received the following benefits:

- Increased material flow
- Increased production rate

0481PAB