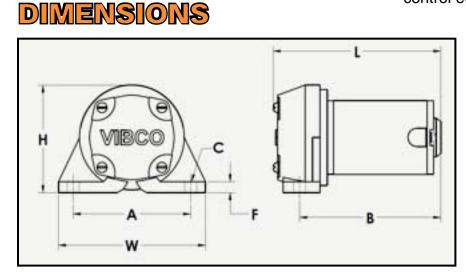

AP76-SPR1

| Α      | 4 in     | 102 mm |  |
|--------|----------|--------|--|
| С      | 3/8 in   | 10 mm  |  |
| L      | 5 in     | 127 mm |  |
| W      | 5 in     | 127 mm |  |
| Н      | 3 1/2 in | 89 mm  |  |
| В      | 3 1/2 in | 89 mm  |  |
| F      | 7/16 in  | 11 mm  |  |
| Weight | 4 lbs    |        |  |