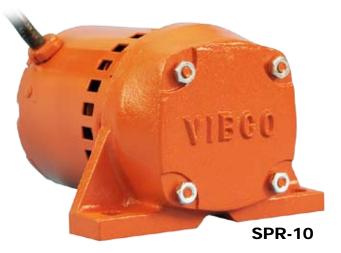

## Small Impact Electric Vibrator Model: SPR-10

Studded adaptor

plate for 3" bolt

pattern available

part # AP76-SPR1.

- Compact
- Noiseless
- Continuous duty
- Lightweight
- Stops & starts easily
- Convenient 115 volt plug in

**VIBCO** has developed a full line of small impact vibrators with low noise output. This SPR line helps to control flow on all types of materials, including fine powders, flakes, pills, bottle caps, jars, etc. Also used to activate small hoppers, screens, chutes, tables, filling machines and other process control equipment.